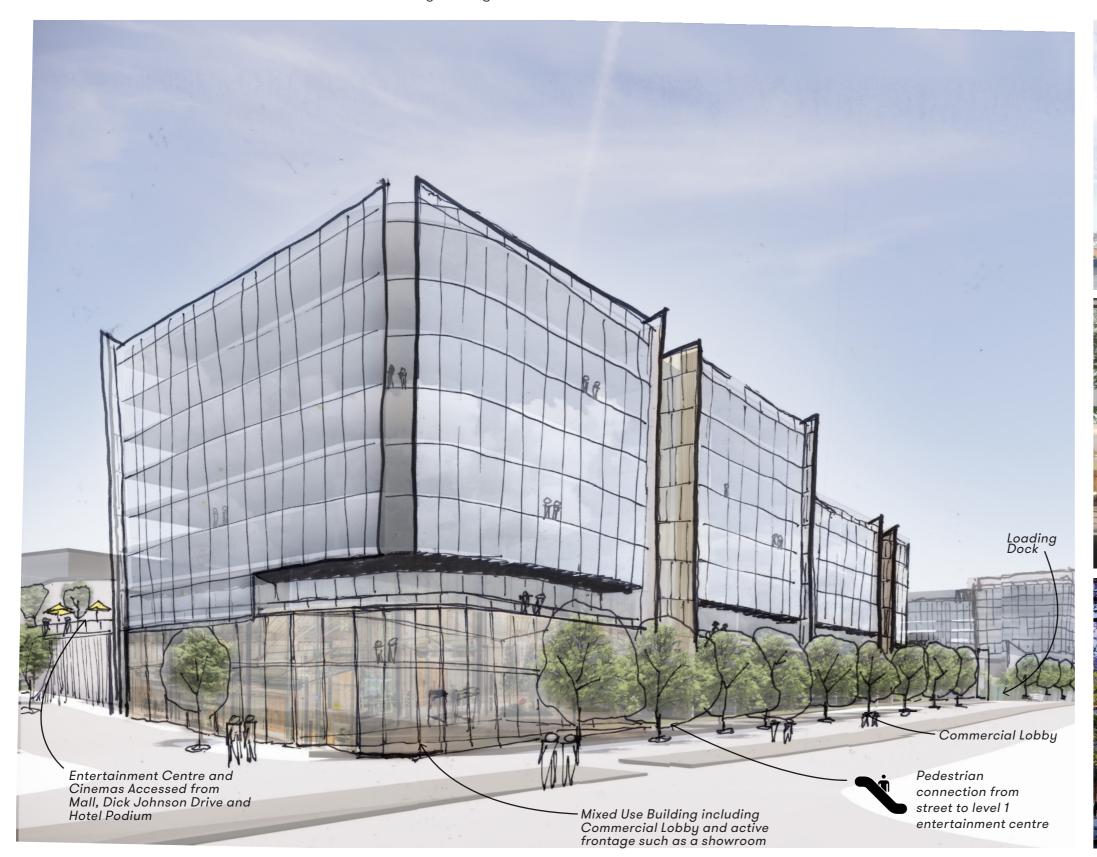

# MASTERPLAN STATE - After Stage 5 is delivered with Metro Station

View from corner of Dick Johnson Drive and Oran Park Drive looking South East

# **MASTERPLAN STATE**

View from corner of Dick Johnson Drive and Podium Way looking West