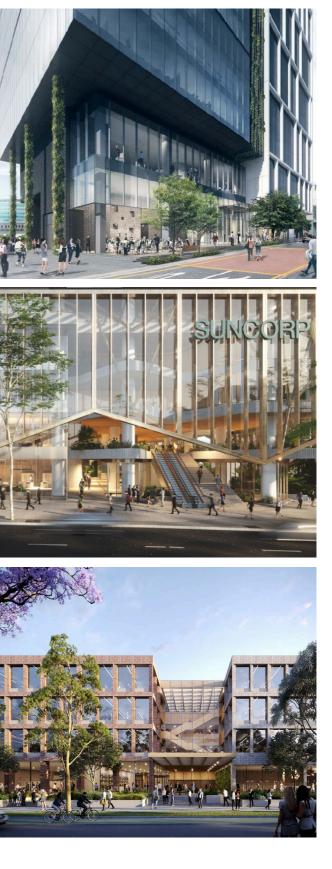

A - TEMPORARY STATE - DA SCHEME**

View from corner of Dick Johnson Drive and Oran Park Drive looking South East

Rouse Hill Town Centre Development showing an example of maturing landscape as a screen; noting in 2019 building added



2019









# STAGE 3A - TEMPORARY STATE - 3A DA Scheme incorporating Stage 3C DA

View from corner of Dick Johnson Drive and Oran Park Drive looking South East





Temporary Activation Imagery of Stage 3C Park



09th September 2021

# MASTERPLAN STATE - After Stage 5 is delivered with Metro Station

View from corner of Dick Johnson Drive and Oran Park Drive looking South East





### Future Building Precedent Imagery



# **MASTERPLAN STATE**

View from corner of Dick Johnson Drive and Podium Way looking West





## Future Building Precedent Imagery



# **STAGE 3A - TEMPORARY STATE**

View from Dick Johnson Drive looking West

Rouse Hill Town Centre Development showing an example of maturing landscape as a screen; noting in 2019 building added







Goods



# **MASTERPLAN STATE**

View from Dick Johnson Drive looking West

Rouse Hill Town Centre Development showing an example of maturing landscape as a screen; noting in 2019 building added





scottcarver.com.au