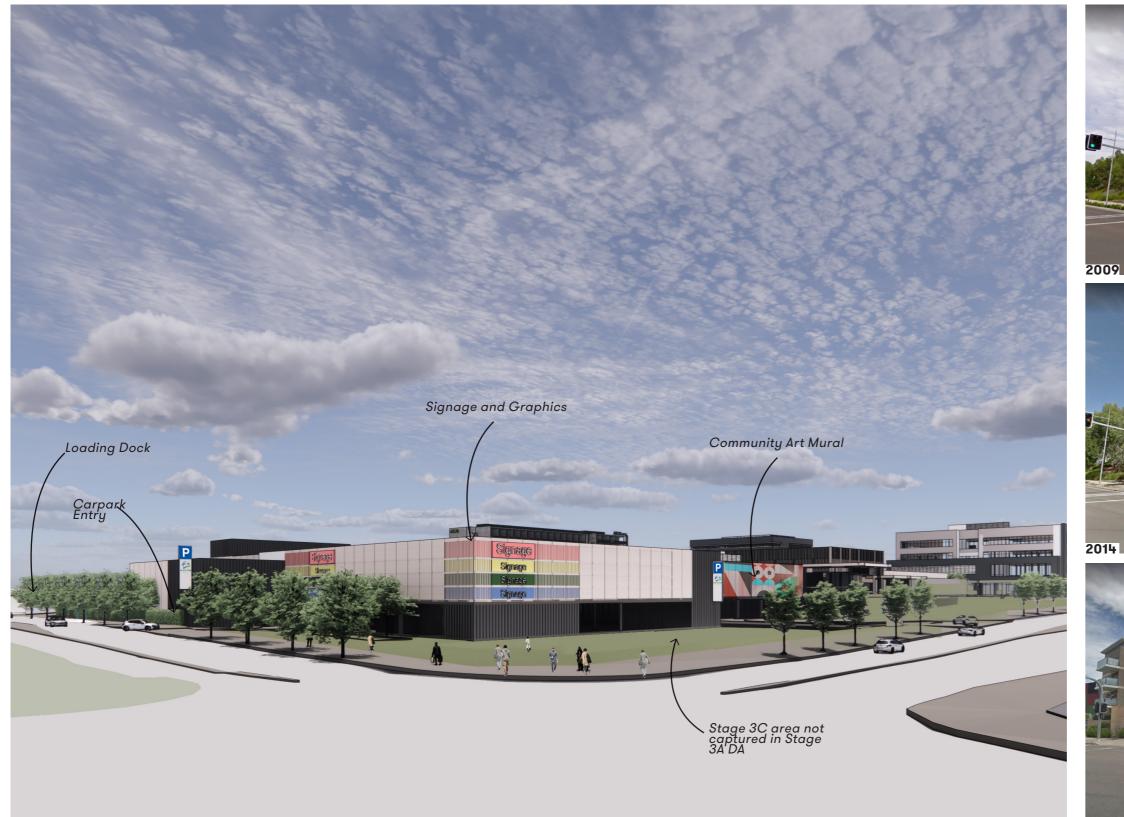

# **STAGE 3A - TEMPORARY STATE**

View from Dick Johnson Drive looking West

Rouse Hill Town Centre Development showing an example of maturing landscape as a screen; noting in 2019 building added

Goods