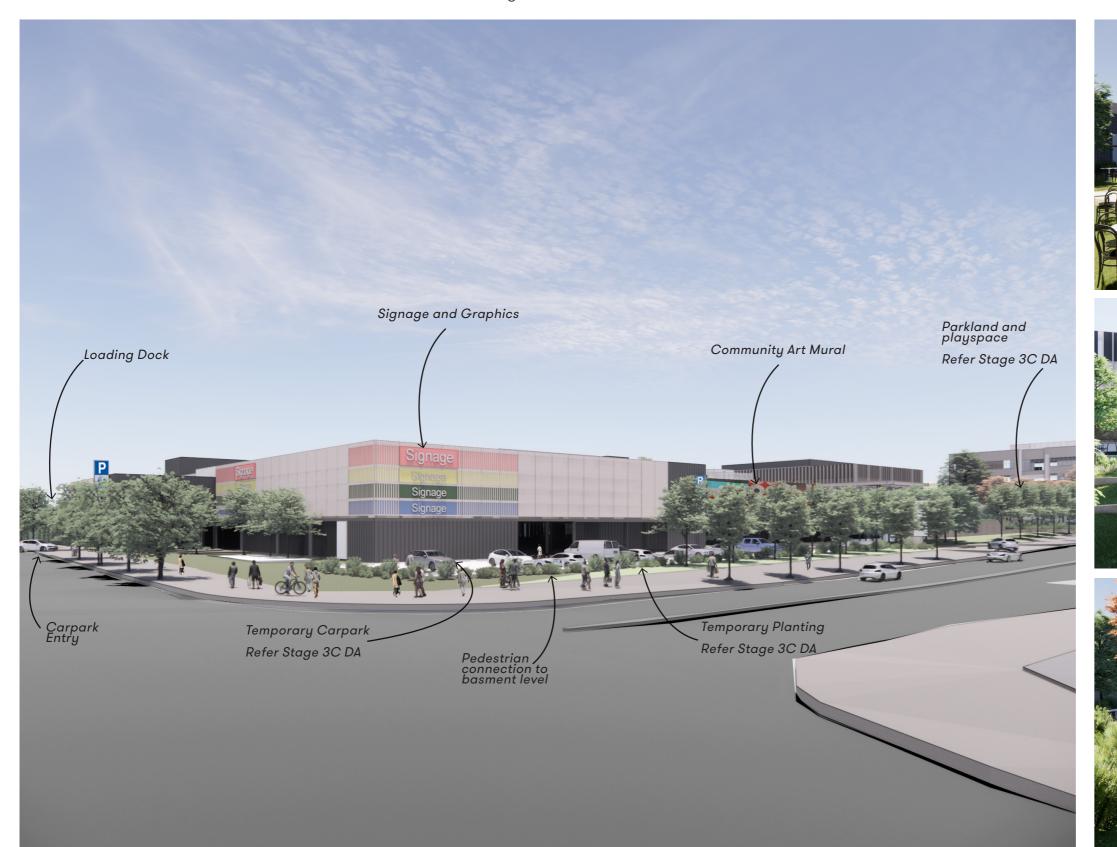

# STAGE 3A - TEMPORARY STATE - 3A DA Scheme incorporating Stage 3C DA

View from corner of Dick Johnson Drive and Oran Park Drive looking South East

Temporary Activation Imagery of Stage 3C Park

09th September 2021