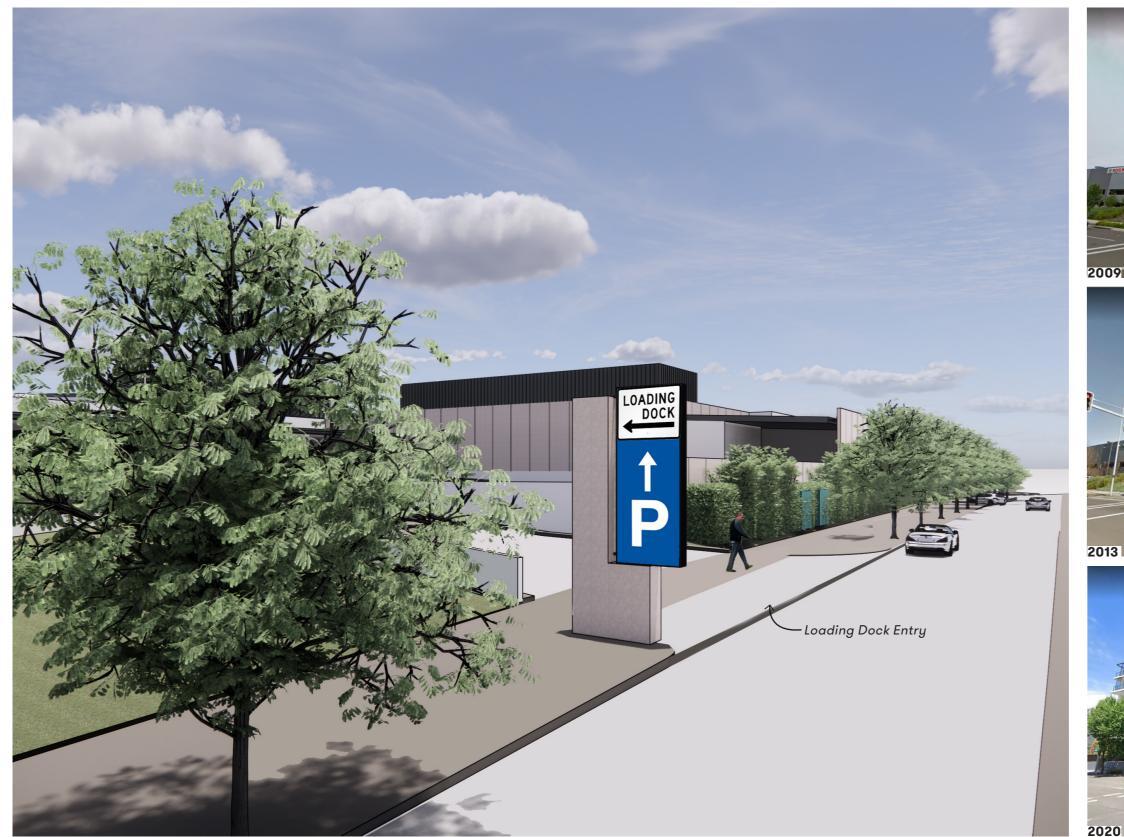

# **STAGE 3A - TEMPORARY STATE**

View from Dick Johnson Drive looking West

Rouse Hill Town Centre Development showing an example of maturing landscape as a screen; noting in 2019 building added

Goods

# **MASTERPLAN STATE**

View from Dick Johnson Drive looking West

Rouse Hill Town Centre Development showing an example of maturing landscape as a screen; noting in 2019 building added

scottcarver.com.au