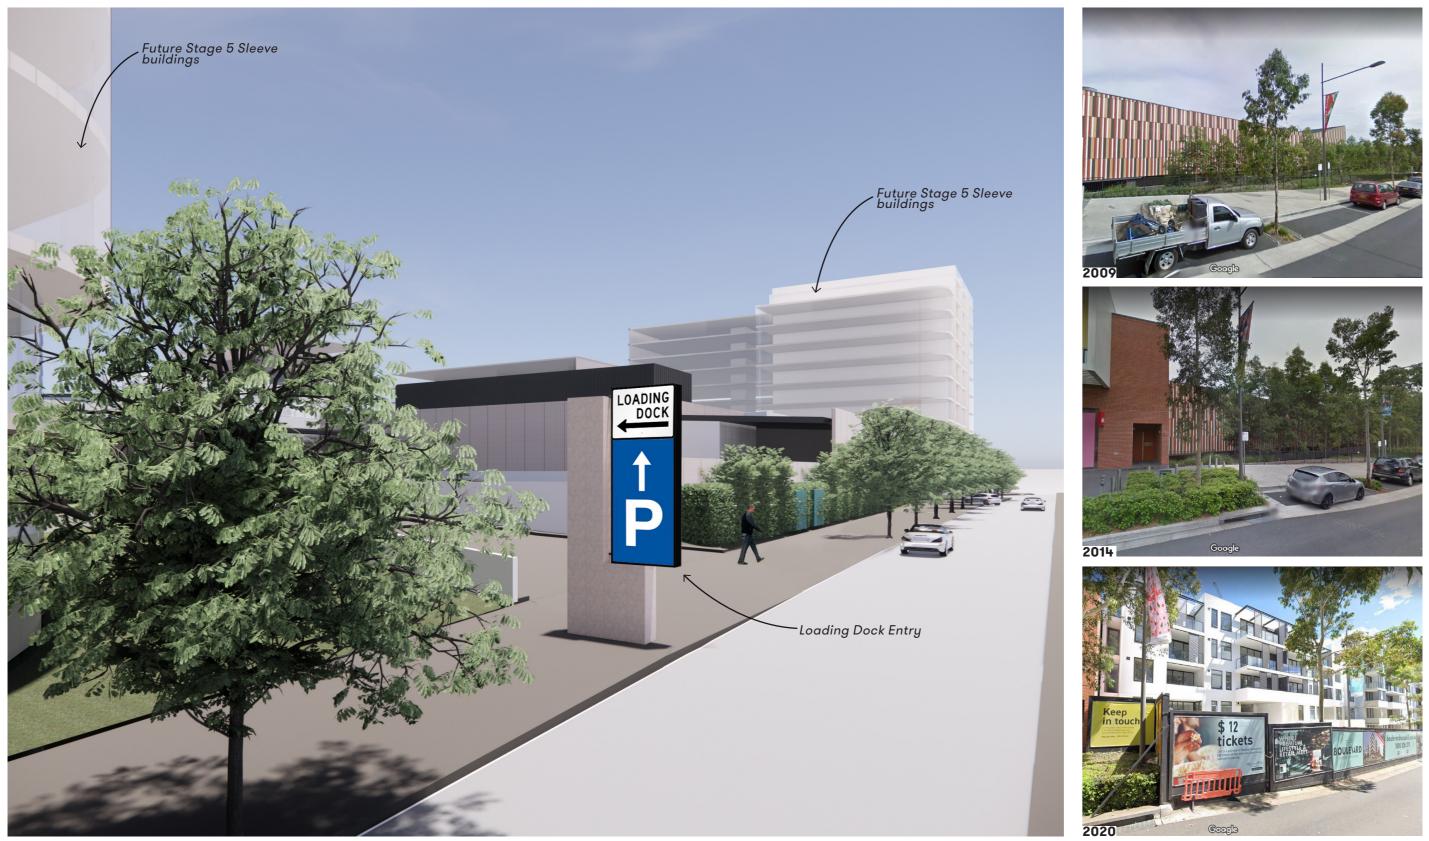

# STAGE 3A - TEMPORARY STATE - 3A DA Scheme incorporating Stage 3C DA

View from corner of Dick Johnson Drive and Oran Park Drive looking South East

Temporary Activation Imagery of Stage 3C Park

09th September 2021